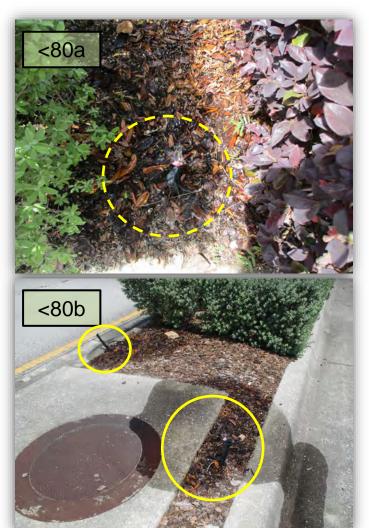

- 80. Check the irrigation on the SHBlvd. median outside Dunwoody – there is hardly any pressure, some microjets are clogged, others are irrigating concrete or empty beds. (Pics 80a & b>)
- 81. Remove 2-3 dead Redtips along the wall between Dunwoody and the north intersection.
- 82. The entire Dunwoody/Elgin ROW is bone dry. I flagged a couple heads during last inspection. Were repairs made?