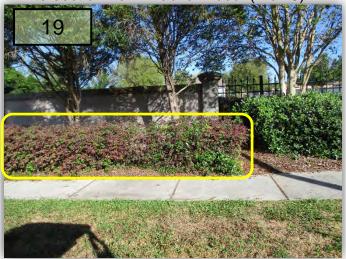

18. Regarding irrigation – Have all drip zones been programmed to run during the restricted daylight hours and spray/rotor zones programmed to run during the evening hours?

- 19.1 would like to request the spray tech apply a preventative fungicide to ALL Red-Tip Photinia, which was cut to a rejuve cut last year and is rebounding fairly well. This may help it stave off any new onset of fungus, especially going into the wet season.
- 20. Remove 2-3 dead Dw. India Hawthorn in the last cluster of Crape Myrtles leading up to the Brackenwood entrance from Brightstone Place.
- 21. Last month's reply regarding the Duc de Rohan Azalea warranty replacement was "will review with enhancement manager". There are at least 5-7 that need to be replaced. <u>By</u> <u>what date can we expect these to be</u> <u>planted?</u> What is the irrigation duration and frequency here? These are fighting the Oaks. (Pic 21>)