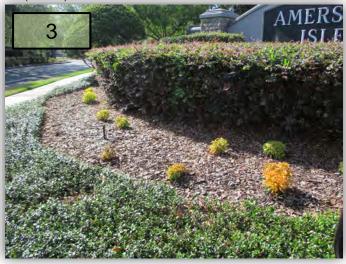

<2b

 Juniper to provide a proposal to fill in the Lime Sizzler Dw. Firebush on both sides of the Amersham Isles entrance using 3 Gal., FULL plants. Inquire at Big Box nurseries if a local nursery cannot be found that carries them. (Pic 3)