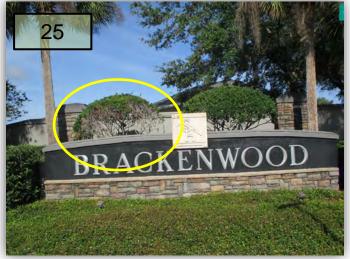

24. Lift trees on the Brackenwood median, including that portion of the tree over the median itself.

25. I began reporting this Tree Ligustrum on the outbound Brackenwood monument in July '22. Has Juniper been monitoring its decline and applying fungicides? This is probably manageable Botryosphaeria (bot rot). Pruning equipment should be disinfected and infected limbs need to be pruned off 4" into healthy ...

# Brackenwood, SHBIvd./Elgin North Intersection

wood. Applying a fungicide containing phosphorous acid (Agri-Fos) will not cure branches already infected, but may help protect nearby, uninfected plants. (Pic 25)