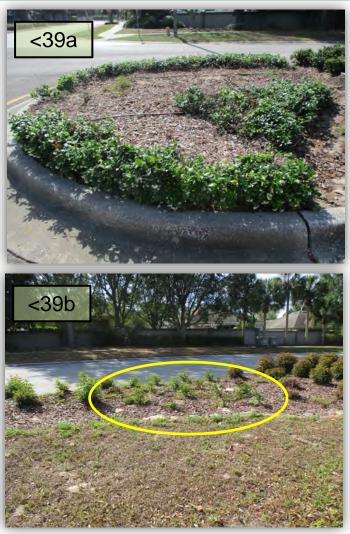

### Arborglades Entrance, SHBlvd. South Intersection

39. I feel the newer Confederate Jasmine outside the Arborglades entrance on the SHBlvd. median tip need to be replaced under warranty. These were installed last summer/fall. Another proposal requested the infill of Dw. Firebush "firefly compacta" which are now indistinguishable from the weeds. And the plants are tiny. (Pics 39a & b>)