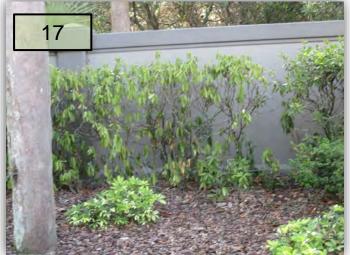

12. Juniper needs to maintain the outfall structures every time they mow a DRA (every other week). This is in Arborglades. (Pic 12)

- 13. Are the Dw. India Hawthorn underneath the cluster of large Crape Myrtles between Arborglades and Edgemere being monitored for Chili Thrip or Entomosporium? Many remain very defoliated.
- 14. Anise & Dw; Asian Jasmine at the Edgemere entrance are also in wilt condition. What is the irrigation duration and frequency here?
- 15. Many irrigation issues were cited in last month's report. Responses were largely "tech is on site", or "tech will check this out". For broken irrigation boxes, "this will be replaced".
  We need dates as well as an update as to what was discovered with irrigation.