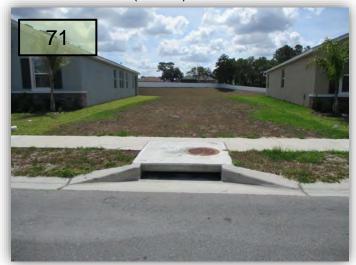

# SE Corner Barrington, SHBIvd. South To Covey Run

71. Maintenance needs to improve, including hard edging the sidewalk, curb and gutter and mowing of the newest pond access tract on the SE corner of Barrington. The ROW turf looks horrible. (Pic 71)