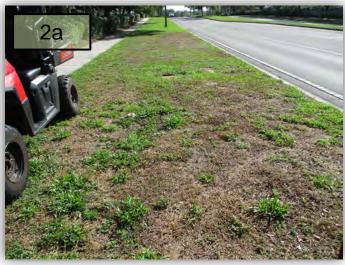

 Juniper and STAFF to provide a proposal to eradicate and remove a large patch of weeds/Bahia on the SHBIvd. ROW along Brackenwood leading to the north intersection. Install new Bahia turf and cut in at the sidewalk and curb. There is also a large patch along the SHBIvd. ROW on the Amersham Isles side that should be replaced as you turn off Elgin. (Pics 2a & b>)