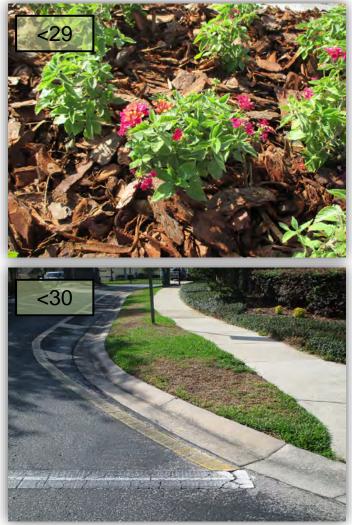

- 29. In conjunction with Item 26, Is this Bloomify Red Lantana? It should contain more reds, oranges and yellows. The one planted has a lot of purple and magentas. (Pic 29>)
- 30. Has the irrigation issue been resolved at the entrance of Amersham Isles regarding Zone 10 not responding? The partially executed proposal was sent back to Juniper March 22<sup>nd</sup> the same day it was sent to Rizzetta & Co. (Pic 30>)
- 31. The Dw. Asian Jasmine on the outbound side of Amersham Isles is in moderate wilt.