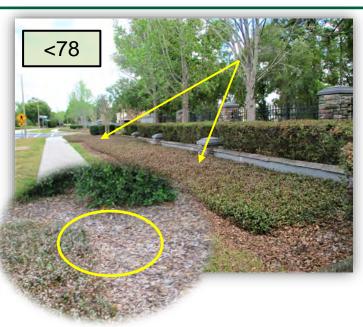

### Dunwoody, SHBIvd. South, Elgin/Dunwoody

- 78. The entire bed of Dwarf Asian Jasmine in front of Dunwoody is now brown. Why? (Pic 78>)
- 79. Within that bed there is a sliced dip line. That's not helping! (inset>)