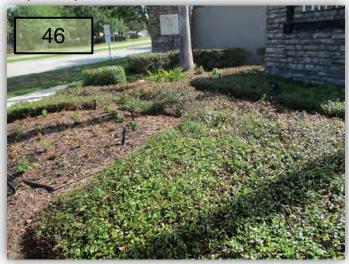

# Elgin Sidewalk, Brackenwood, Glenburne, Mandalay Place

- 45. Treat fire ant mounds along the Elgin sidewalk.
- 46. What has occurred with the Dw. Asian Jasmine on the Amersham Isles corner of the north intersection? Is this irrigation related? (Pic 46)