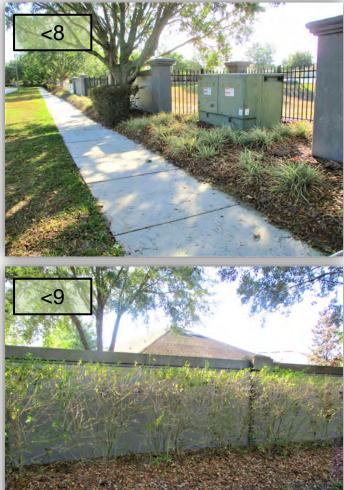

- 5. Hand pull weeds from the juniper surrounding the flagpole at North Park.
- 6. On the sides of the median between North Park and Edgemere, remove single Blue Daze plants. They can remain clustered, though, at the median tips.
- 7. Define the annual bed on the Arborglades corner of the south intersection.
- I've asked for the 2-3 beds of Aztec Grasses on both sides of Sterling Hill Blvd. at the south intersection to be cut to the ground. They have not been. By what date will they be? (Pic 8>)
- The Anise & Duranta on SHBIvd. where the 3rail meets the wall approaching the Arborglades entrance from the south intersection, is in moderate wilt. What is the frequency and duration of the irrigation here? (Pic 9>)