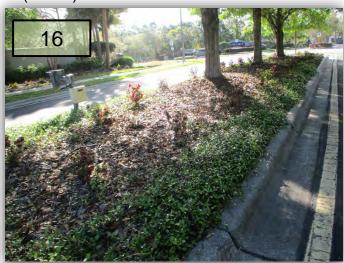

# Edgemere To North Park, Brightstone Place, Brackenwood

- 16.I feel the Fakahatchee Grasses on the SHBIvd. median between Edgemere and North Park need to be drenched as a lot of the new growth is starting out brown.
- 17. Anise is also in moderate wilt at Brightstone Place. Again, I will ask what the irrigation frequency and duration is here. (Pic 17)