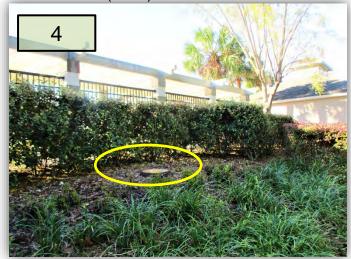

<2b

 Juniper to provide a proposal to fill in the Lime Sizzler Dw. Firebush on both sides of the Amersham Isles entrance using 3 Gal., FULL plants. Inquire at Big Box nurseries if a local nursery cannot be found that carries them. (Pic 3)