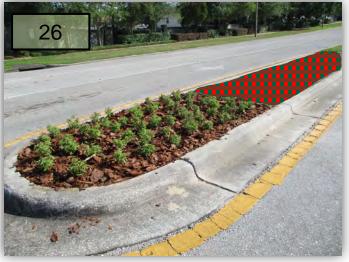

26. Existing plant material has been removed from the SHBlvd. median between Amersham Isles and Brackenwood as well as in front of Glenburne. Plantings had begun at the tips nearest Elgin Blvd., however, the Lantana beds were only 10' long. I discussed this with a Juniper rep as they were supposed to be 20' long. Each bed contained approximately 65 plants. (Pic 26)