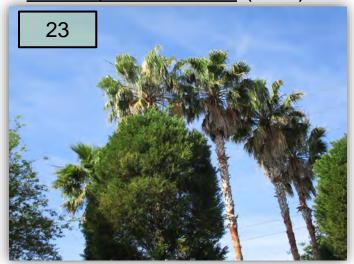

- 22. Washed out mulch needs to be placed back onto the Brackenwood median.
- 23. As stated in Item No. 1, Palms are overdue to be trimmed. When trimming, ONLY remove brown or broken fronds or those that are lying on other structures. <u>DO NOT REMOVE</u> HEALTHY, GREEN FRONDS! (Pic 23)