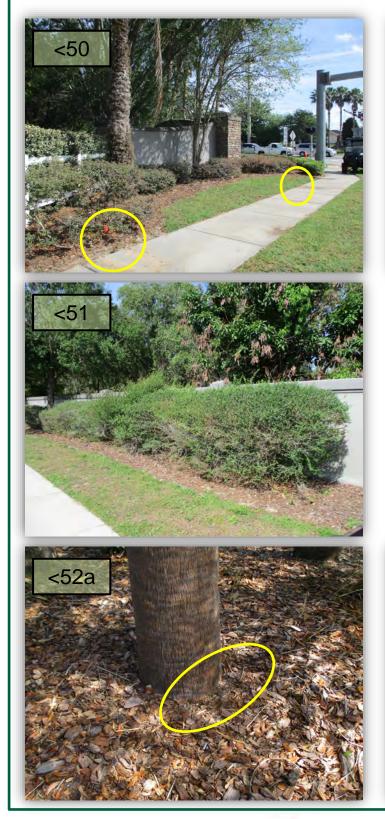

- 50. There are a couple irrigation heads that need repair outside Glenburne at the north intersection. These were called in by STAFF. (Pic 50>)
- 51. This Pyracantha along the wall between Glenburne and Mandalay Place needs to be kept about a foot below the top of the wall and a consistent height. (Pic 51)
- 52. I would not consider this to be a sufficient amount of fertilizer to be applied to all palms – 1 ½ lb. of product per 100 SQ. Ft. of palm canopy. The top of this palm at Mandalay Place is exhibiting nutrient deficiency. (Pics 52a & b>)

### Mandalay Place, South Park, Haverhill

53. Clean up the back side of the rear median at Mandalay Place. Remove Confederate Jasmine off the rear walls of the raised planters.

- 54. No Crape Myrtles were trimmed on the back side of South Park.
- 55. Is treatment continuing on a Tree Ligustrum on the inbound side of Haverhill? (Pic 55)