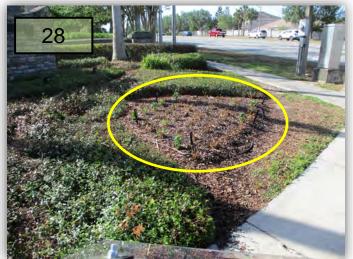

27. Juniper to provide an update regarding the gaps in the Juniper on the Brackenwood corner of the north intersection. Is this simply brown being trimmed out or is this where Dwarf Asian Jasmine is being removed? Or neither? (Pic 27>) 28. The annuals on the Amersham Isles corner of the north intersection are all dead and need to be replaced under warranty. According to a response by a Juniper rep, these were to have been installed April 11<sup>th</sup>. (Pic 28)