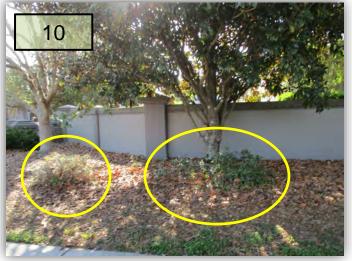

### Arborglades, Edgemere

10. Remove what is remaining of the Dwarf India Hawthorn near the angled wall at the Arborglades entrance. (Pic 10)

11. Even the established Tree Ligustrum is in moderate wilt at the Arborglades entrance. >