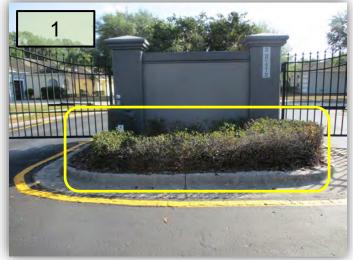

### Proposals

 Juniper to provide a proposal to remove the remaining Dwarf Asian Jasmine at the rear island of Edgemere and replace with Plum Loropetalum. DO NOT USE RUBY LOROPETALUM. This variety is prone to decline. Plant on 24" centers and no closer than 18" to the curb. Use 3 Gal., FULL Plants, 1"-12" OA. (Pic 1)