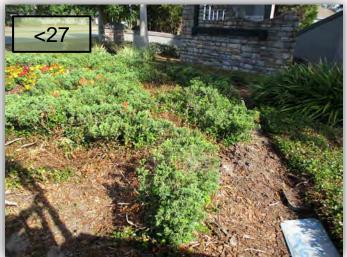

27. Juniper to provide an update regarding the gaps in the Juniper on the Brackenwood corner of the north intersection. Is this simply brown being trimmed out or is this where Dwarf Asian Jasmine is being removed? Or neither? (Pic 27>) 28. The annuals on the Amersham Isles corner of the north intersection are all dead and need to be replaced under warranty. According to a response by a Juniper rep, these were to have been installed April 11<sup>th</sup>. (Pic 28)