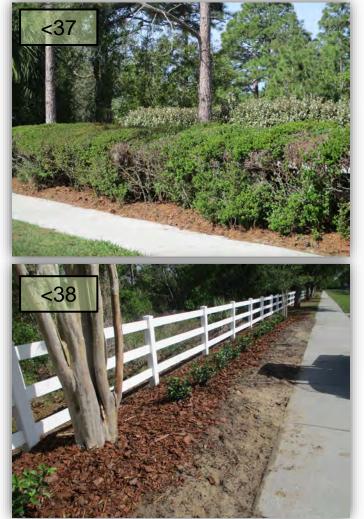

### 35. What is the BOS's position on filling in the bare spots at the tips of the SHBIvd. medians with more Confederate or Dw. Asian Jasmine?

- 36. Be more aggressive regarding the gourd vine in the Dw. India Hawthorn bed across from Edgemere along the Amersham Isles wall.
- 37. Hand pull dead patches out of our Walter's Viburnum along the 3-rail fence on the back side of Amersham Isles approaching Arborglades. This will allow sunlight to stimulate new growth within. Treat with fungicide, if a fungus is detected. (Pic 37>)
- 38. Was the irrigation schedule augmented to allow more water for the newly planted Sweet Viburnum across from the Arborglades entrance? Is sod going to be installed here? (Pic 38>)