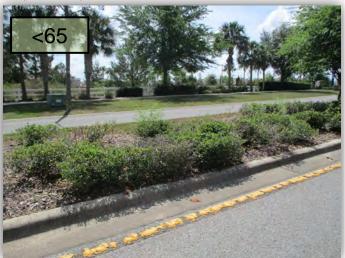

65. The last SHBIvd. median before the turn lane into Barrington needs to be maintained. Currently, it appears it is not. The southernmost median past Barrington also needs to be maintained. (Pic 65>) 66. Is treatment continuing with the turf on both sides of the Barrington entrance? I do not see any improvement. (Pic 66)