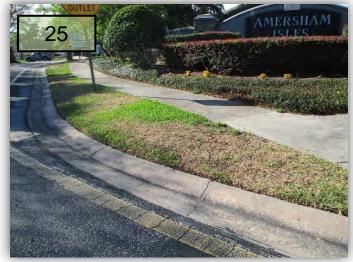

- 29. In conjunction with Item 26, Is this Bloomify Red Lantana? It should contain more reds, oranges and yellows. The one planted has a lot of purple and magentas. (Pic 29>)
- 30. Has the irrigation issue been resolved at the entrance of Amersham Isles regarding Zone 10 not responding? The partially executed proposal was sent back to Juniper March 22<sup>nd</sup> the same day it was sent to Rizzetta & Co. (Pic 30>)
- 31. The Dw. Asian Jasmine on the outbound side of Amersham Isles is in moderate wilt.