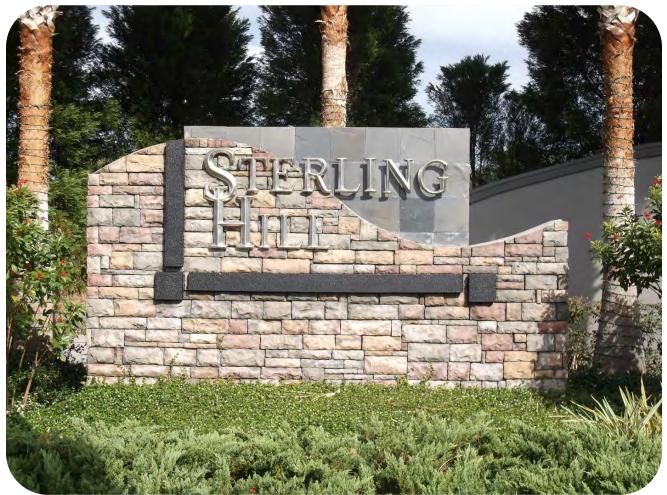

### Proposals

 Juniper to provide a proposal to remove the remaining Dwarf Asian Jasmine at the rear island of Edgemere and replace with Plum Loropetalum. DO NOT USE RUBY LOROPETALUM. This variety is prone to decline. Plant on 24" centers and no closer than 18" to the curb. Use 3 Gal., FULL Plants, 1"-12" OA. (Pic 1)