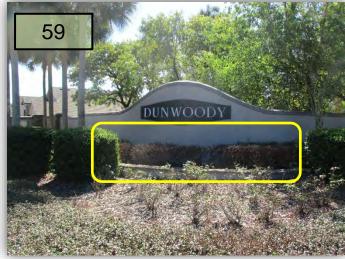

### Dunwoody, SHBIvd. South, Elgin/Dunwoody

- 78. The entire bed of Dwarf Asian Jasmine in front of Dunwoody is now brown. Why? (Pic 78>)
- 79. Within that bed there is a sliced dip line. That's not helping! (inset>)