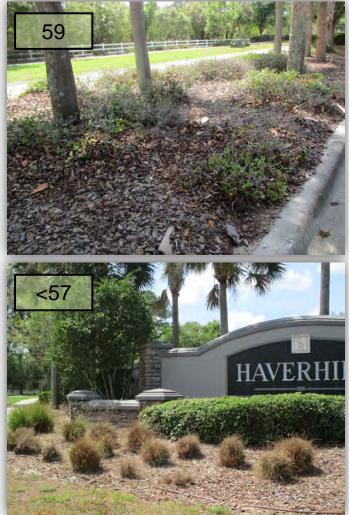

- 56. Let's make sure to get water and fertilizer to the newer planted Purple Queen on the Haverhill median and SHBlvd. median outside Haverhill. This plant rebounded nicely from the winter dieback.
- 57. I feel these ornamental grasses in front of Haverhill need to be cut even lower. Too much brown growth is showing. (Pic 57>)
- 58. What is the status of the work being done on the SHBIvd. median outside Haverhill? Juniper was to provide a proposal for irrigation and Bahia installation ONLY.

# SHBIvd. South of Haverhill, Windance,

59. I've already told Juniper that plants that look like this can be removed. Not only should it be removed, but mulch is almost covering the plant. This plant, especially, does not like to be covered with mulch. These ar eon the SHBlvd. median between Haverhill and Windance. (Pic 59)