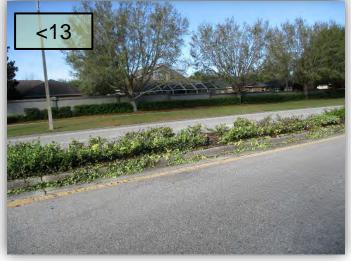

- 5. Hand pull weeds from the juniper surrounding the flagpole at North Park.
- 6. On the sides of the median between North Park and Edgemere, remove single Blue Daze plants. They can remain clustered, though, at the median tips.
- 7. Define the annual bed on the Arborglades corner of the south intersection.
- I've asked for the 2-3 beds of Aztec Grasses on both sides of Sterling Hill Blvd. at the south intersection to be cut to the ground. They have not been. By what date will they be? (Pic 8>)
- The Anise & Duranta on SHBIvd. where the 3rail meets the wall approaching the Arborglades entrance from the south intersection, is in moderate wilt. What is the frequency and duration of the irrigation here? (Pic 9>)