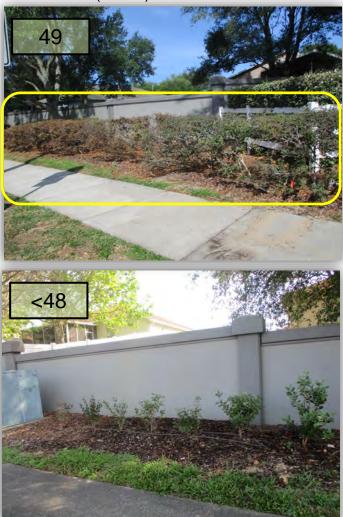

49. Juniper to apply a foliar drench containing 0.5 lbs. powdered copper sulfate pentahydrate and 0.25 lbs. fresh hydrated lime to 10 gallons of water and apply to all Loropetalum on the property, including these outside Glenburne. (Pic 49)