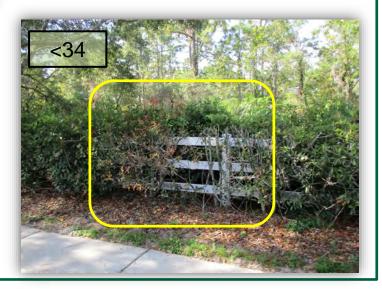

34. Leaving Amersham Isles and traveling toward North Park, there are 2-4 dead/dying Redtiip Photinia along the 3-rail that need to be removed. I doubt this plant is available so, let's remove them. When/if this hedge succumbs to Entomosporium, we will replace it with a more suitable plant. (Pic 34>)

### 35. What is the BOS's position on filling in the bare spots at the tips of the SHBIvd. medians with more Confederate or Dw. Asian Jasmine?

- 36. Be more aggressive regarding the gourd vine in the Dw. India Hawthorn bed across from Edgemere along the Amersham Isles wall.
- 37. Hand pull dead patches out of our Walter's Viburnum along the 3-rail fence on the back side of Amersham Isles approaching Arborglades. This will allow sunlight to stimulate new growth within. Treat with fungicide, if a fungus is detected. (Pic 37>)
- 38. Was the irrigation schedule augmented to allow more water for the newly planted Sweet Viburnum across from the Arborglades entrance? Is sod going to be installed here? (Pic 38>)