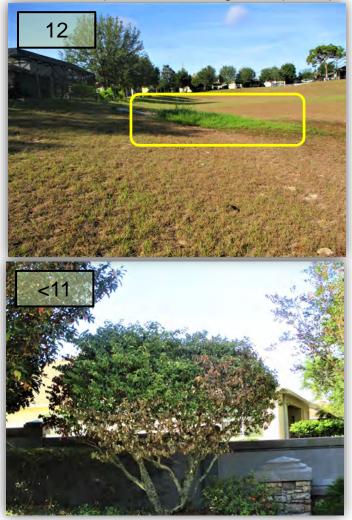

12. Juniper needs to maintain the outfall structures every time they mow a DRA (every other week). This is in Arborglades. (Pic 12)

- 13. Are the Dw. India Hawthorn underneath the cluster of large Crape Myrtles between Arborglades and Edgemere being monitored for Chili Thrip or Entomosporium? Many remain very defoliated.
- 14. Anise & Dw; Asian Jasmine at the Edgemere entrance are also in wilt condition. What is the irrigation duration and frequency here?
- 15. Many irrigation issues were cited in last month's report. Responses were largely "tech is on site", or "tech will check this out". For broken irrigation boxes, "this will be replaced".
  We need dates as well as an update as to what was discovered with irrigation.

43. The Crape Myrtles near the Elgin alcove remain full of Spanish Moss.

44. I'll decide next month whether to remove these Drake Elms near the alcove. (Pic 44>)