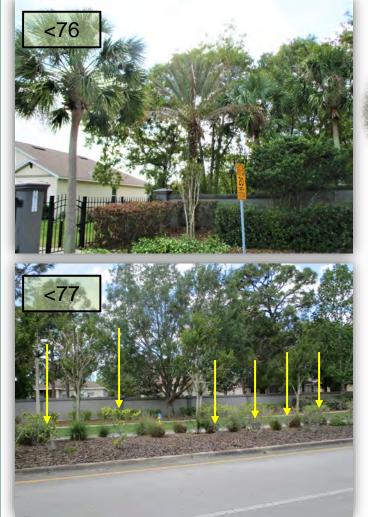

73. There is a dead hedge between the sidewalk and 3-rail leading to Covey Run from the south. This needs to be removed. I feel this may be a casualty of the fact the Covey Run controller was down since mid-December until recently even though the approved proposal was sent to Juniper in December. (Pic 73>) 74. What is wrong with the Bahia turf & Dw. Asian Jasmine on the outbound ROW of Covey Run – is this also controller related? (Pic 74)

- 75. There remains a volunteer Palm along the back side of the fence on the outbound side of Covey Run. This area needs to remain clean.
- 76. I will continue to monitor this Medjool Palm on the inbound side of Covey Run. The crown is looking a bit ragged, but it also may be left over from Hurricane Ian. (Pic 76>)
- 77. I'd like Juniper to cut the Little John Bottlebrush to the ground to see if they rejuvenate into the growing season. These are located on the SHBlvd. median between Covey Run and South Park. (Pic 77>)