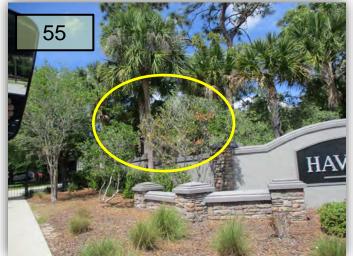

### Mandalay Place, South Park, Haverhill

53. Clean up the back side of the rear median at Mandalay Place. Remove Confederate Jasmine off the rear walls of the raised planters.

- 54. No Crape Myrtles were trimmed on the back side of South Park.
- 55. Is treatment continuing on a Tree Ligustrum on the inbound side of Haverhill? (Pic 55)