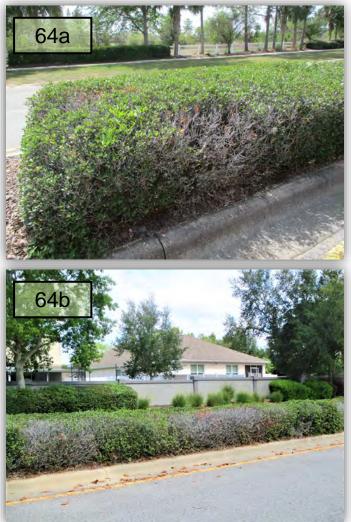

# Windance, SHBlvd. Southbound, Barrington

- 63. Clean up the beds of Juniper on the outbound lanes of Windance and trim out all brown. The Dw. Asian Jasmine beds on both sides of the Windance entrance are loaded with weeds.
- 64. After several mentions in reports, my concern is growing regarding the condition of the Dw. India Hawthorn on the SHBIvd. Median south of Windance. More and more areas continue to defoliate. (Pics 64a & b)