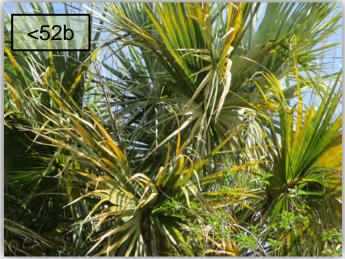

- 50. There are a couple irrigation heads that need repair outside Glenburne at the north intersection. These were called in by STAFF. (Pic 50>)
- 51. This Pyracantha along the wall between Glenburne and Mandalay Place needs to be kept about a foot below the top of the wall and a consistent height. (Pic 51)
- 52. I would not consider this to be a sufficient amount of fertilizer to be applied to all palms – 1 ½ lb. of product per 100 SQ. Ft. of palm canopy. The top of this palm at Mandalay Place is exhibiting nutrient deficiency. (Pics 52a & b>)