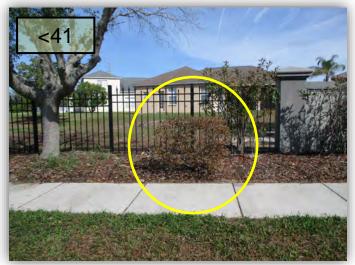

- 5. Hand pull weeds from the juniper surrounding the flagpole at North Park.
- 6. On the sides of the median between North Park and Edgemere, remove single Blue Daze plants. They can remain clustered, though, at the median tips.
- 7. Define the annual bed on the Arborglades corner of the south intersection.
- I've asked for the 2-3 beds of Aztec Grasses on both sides of Sterling Hill Blvd. at the south intersection to be cut to the ground. They have not been. By what date will they be? (Pic 8>)
- The Anise & Duranta on SHBIvd. where the 3rail meets the wall approaching the Arborglades entrance from the south intersection, is in moderate wilt. What is the frequency and duration of the irrigation here? (Pic 9>)