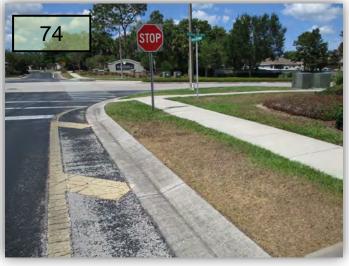

73. There is a dead hedge between the sidewalk and 3-rail leading to Covey Run from the south. This needs to be removed. I feel this may be a casualty of the fact the Covey Run controller was down since mid-December until recently even though the approved proposal was sent to Juniper in December. (Pic 73>) 74. What is wrong with the Bahia turf & Dw. Asian Jasmine on the outbound ROW of Covey Run – is this also controller related? (Pic 74)