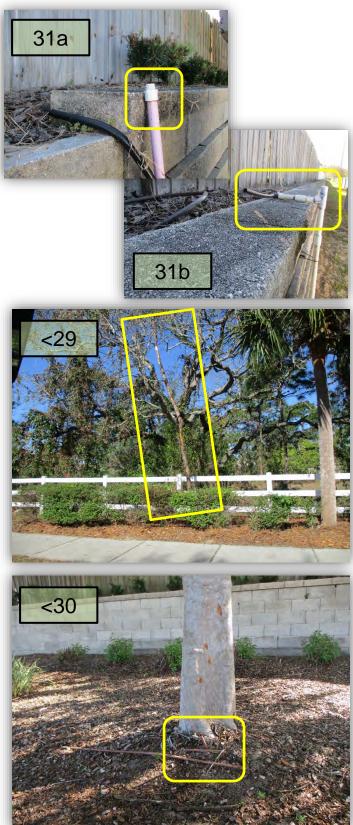

- 29. In conjunction with Item 26, Is this Bloomify Red Lantana? It should contain more reds, oranges and yellows. The one planted has a lot of purple and magentas. (Pic 29>)
- 30. Has the irrigation issue been resolved at the entrance of Amersham Isles regarding Zone 10 not responding? The partially executed proposal was sent back to Juniper March 22<sup>nd</sup> the same day it was sent to Rizzetta & Co. (Pic 30>)
- 31. The Dw. Asian Jasmine on the outbound side of Amersham Isles is in moderate wilt.

### Amersham Isles, Backside Amersham Isles, SHBIvd. to South Intersection

- 32. Remove dead Jack Frost Ligustrum from the Amersham Isles median.
- 33. Lower the Loropetalum in front of the Amersham Isles sign walls. (Pic 33>)

43. The Crape Myrtles near the Elgin alcove remain full of Spanish Moss.

44. I'll decide next month whether to remove these Drake Elms near the alcove. (Pic 44>)