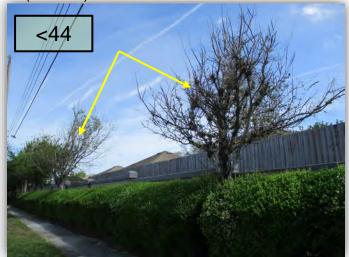

43. The Crape Myrtles near the Elgin alcove remain full of Spanish Moss.

44. I'll decide next month whether to remove these Drake Elms near the alcove. (Pic 44>)