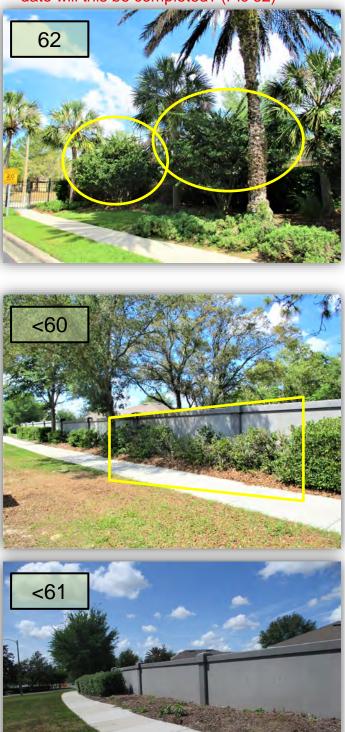

- 60. Trim this Sandankwa Viburnum along the wall between Haverhill and Windance to a consistent height and trim out all dead wood. (Pic 60>)
- 61. Until we decide what we are going to install here between Haverhill and Windance, Juniper needs to keep the bed clear. (Pic 61>)

62. I requested Tree Ligustrums to be trimmed at Windance last month – no response was provided. They still need trimmed. By what date will this be completed? (Pic 62)