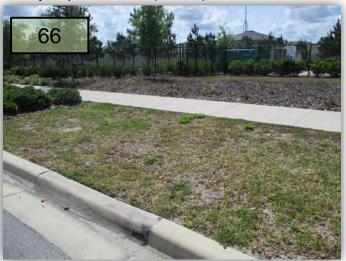

65. The last SHBIvd. median before the turn lane into Barrington needs to be maintained. Currently, it appears it is not. The southernmost median past Barrington also needs to be maintained. (Pic 65>) 66. Is treatment continuing with the turf on both sides of the Barrington entrance? I do not see any improvement. (Pic 66)