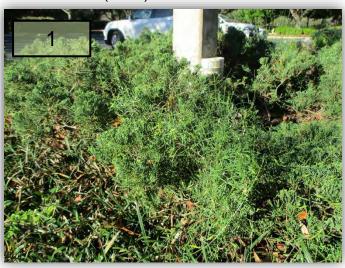

 Juniper and STAFF to provide a proposal to eradicate and remove a large patch of weeds/Bahia on the SHBIvd. ROW along Brackenwood leading to the north intersection. Install new Bahia turf and cut in at the sidewalk and curb. There is also a large patch along the SHBIvd. ROW on the Amersham Isles side that should be replaced as you turn off Elgin. (Pics 2a & b>)