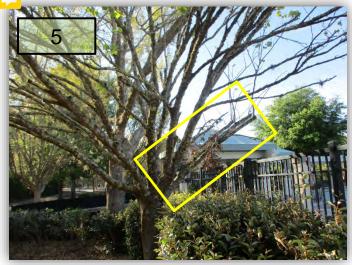

### Arborglades, Edgemere

10. Remove what is remaining of the Dwarf India Hawthorn near the angled wall at the Arborglades entrance. (Pic 10)

11. Even the established Tree Ligustrum is in moderate wilt at the Arborglades entrance. >